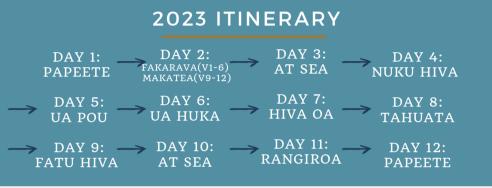

## **DISCOVER THE MARQUESAS**

THE MYTHICAL ARCHIPELAGO

We are officially booking for Aranui 2023 voyages!

We are thrilled to offer a complimentary upgrade on our Discover the Marquesas voyage, a 12 days/11 nights cruise that travels to eight inhabited islands brimming in culture and mythical legends of the Gods. The Marquesas Islands have attracted explorers, writers, painters, and artists. Visitors are entranced by the breathtaking landscapes and captivating culture. Explore land and sea like never before; Aranui 5 delivers unforgettable moments and memories!

# DISCOUNTS ON THE FOLLOWING 2023 VOYAGES:

| Voyage 1  | January 21 - February 1  | Discover the Marquesas |
|-----------|--------------------------|------------------------|
| Voyage 2  | February 4 - February 15 | Discover the Marquesas |
| Voyage 4  | March 4- March 15        | Discover the Marquesas |
| Voyage 5  | March 18 - March 29      | Discover the Marquesas |
| Voyage 6  | April 1 - April 12       | Discover the Marquesas |
| Voyage 9  | May 6 - May 17           | Discover the Marquesas |
| Voyage 10 | May 20 -May 31           | Discover the Marquesas |
| Voyage 11 | June 3 - June 14         | Discover the Marquesas |
| Voyage 12 | June 17 - June 28        | Discover the Marquesas |