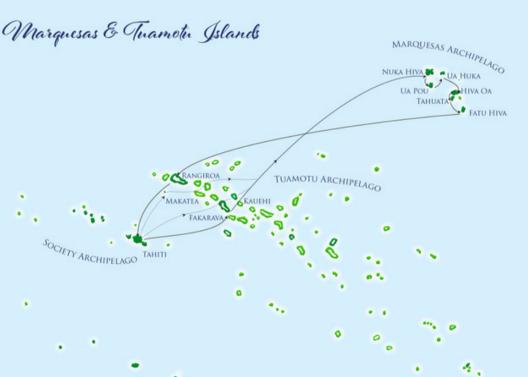

## **DISCOVER THE MARQUESAS**

THE MYTHICAL ARCHIPELAGO

We are officially booking for Aranui 2023 voyages!

We are thrilled to offer a complimentary upgrade on our Discover the Marquesas voyage, a 12 days/11 nights cruise that travels to eight inhabited islands brimming in culture and mythical legends of the Gods. The Marquesas Islands have attracted explorers, writers, painters, and artists. Visitors are entranced by the breathtaking landscapes and captivating culture. Explore land and sea like never before; Aranui 5 delivers unforgettable moments and memories!

# DISCOUNTS ON THE FOLLOWING 2023 VOYAGES:

| Voyage 1  | January 21 - February 1  | Discover the Marquesas |
|-----------|--------------------------|------------------------|
| Voyage 2  | February 4 - February 15 | Discover the Marquesas |
| Voyage 4  | March 4- March 15        | Discover the Marquesas |
| Voyage 5  | March 18 - March 29      | Discover the Marquesas |
| Voyage 6  | April 1 - April 12       | Discover the Marquesas |
| Voyage 9  | May 6 - May 17           | Discover the Marquesas |
| Voyage 10 | May 20 -May 31           | Discover the Marquesas |
| Voyage 11 | June 3 - June 14         | Discover the Marquesas |
| Voyage 12 | June 17 - June 28        | Discover the Marquesas |