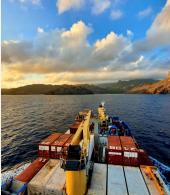

## **DISCOVER THE MARQUESAS**

THE MYTHICAL ARCHIPELAGO

We are officially booking for Aranui 2023 voyages!

We are thrilled to offer a complimentary upgrade on our Discover the Marquesas voyage, a 12 days/11 nights cruise that travels to eight inhabited islands brimming in culture and mythical legends of the Gods. The Marquesas Islands have attracted explorers, writers, painters, and artists. Visitors are entranced by the breathtaking landscapes and captivating culture. Explore land and sea like never before; Aranui 5 delivers unforgettable moments and memories!